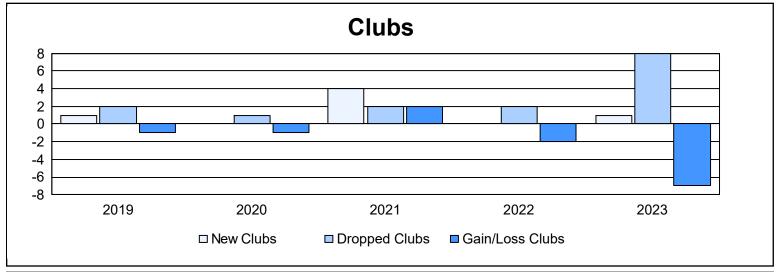

District 14 A As of June 2023 Cumulative

| Year      | New<br>Clubs | Dropped<br>Clubs | Gain/<br>Loss<br>Clubs | New<br>Members | Charter<br>Members | Reinstate<br>Members | Transfer<br>Members | Total<br>Member<br>Added | Total<br>Members<br>Dropped | Gain/<br>Loss<br>Members |
|-----------|--------------|------------------|------------------------|----------------|--------------------|----------------------|---------------------|--------------------------|-----------------------------|--------------------------|
| 2018-2019 | 1            | 2                | -1                     | 91             | 29                 | 15                   | 2                   | 137                      | 129                         | 8                        |
| 2019-2020 | 0            | 1                | -1                     | 123            | 3                  | 0                    | 4                   | 130                      | 178                         | -48                      |
| 2020-2021 | 4            | 2                | 2                      | 43             | 141                | 9                    | 8                   | 201                      | 220                         | -19                      |
| 2021-2022 | 0            | 2                | -2                     | 123            | 4                  | 4                    | 8                   | 139                      | 197                         | -58                      |
| 2022-2023 | 1            | 8                | -7                     | 92             | 37                 | 6                    | 11                  | 146                      | 275                         | -129                     |
| Average   | 1            | 3                | -2                     | 94             | 43                 | 7                    | 7                   | 151                      | 200                         | -49                      |